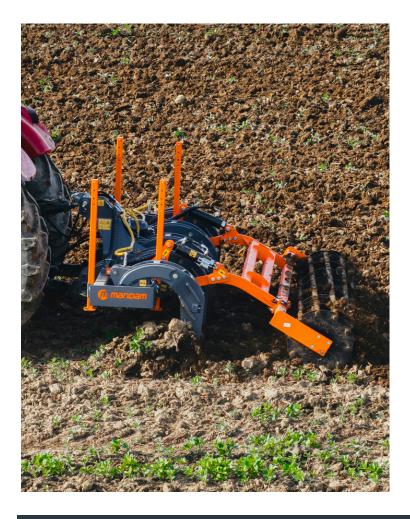

# SUBSOILER DIG

DIG is a new line of Mandam subsoilers. Equipped with non-stop hydropneumatic tine protection. DIG machines are designed for the most demanding working conditions. The tine and swingarm are borrowed from our wellreceived and proven in operation chisel plough GROT. The DIG series offers three available combinations of tines with stepless adjustment of the spacing. The following options are available: rollers, reinforced chisels, LED lighting.