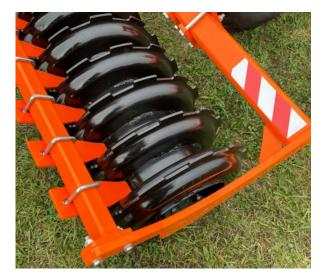

## MCB SWING ROLLER

The SWING version of Cambridge rollers offered by MANDAM is characterized by side sections mounted in an oscillating manner, which allows for better ground copying. The MCB SWING roller is offered in widths of 4.5, 6.2 and 8.0 m with cast iron wheels with a diameter of 525 mm. Options for this machine include LED lighting, EU homologation package and SKAN leveling board (shown), with mechanical or hydraulic adjustment.