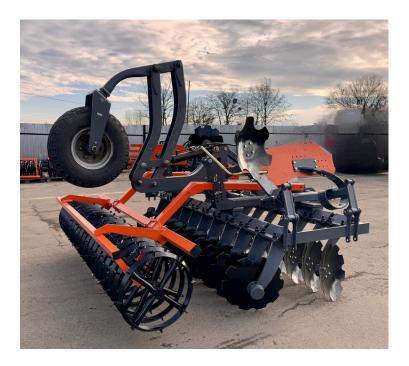

## 1/2025 NEWSLETTER

We're offering a combination of the compact disc harrow and a pneumatic seed drill. Mandam made GAL-P 3,0m wide disc harrow is equipped with shortened hub assemblies and smaller 465mm diameter notched discs. Such a configuration provides a lower center of gravity. GAL-P comes with hydraulic depth adjustment (HRGP) and 5-year unlimited warranty hubs as standard. There are three rollers to choose from: Packer 600, Rubber 500 or Disc 600mm.