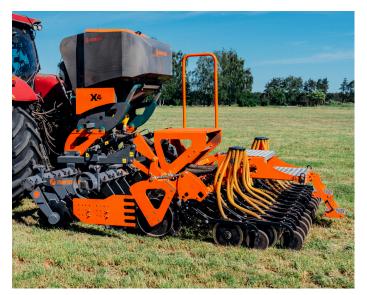

## 1/2025 NEWSLETTER

We're offering a combination of the compact disc harrow and a pneumatic seed drill. Mandam made GAL-P 3,0m wide disc harrow is equipped with shortened hub assemblies and smaller 465mm diameter notched discs. Such a configuration provides a lower center of gravity. GAL-P comes with hydraulic depth adjustment (HRGP) and 5-year unlimited warranty hubs as standard. There are three rollers to choose from: Packer 600, Rubber 500 or Disc 600mm.

#### **DESIGNED IN ITALY**

Pneumatic seed drill (italian made) is designed for perferct integration with our disc harrow. Due to the low location of distribution heads and short feeding tubes this seeder has outstanding accuracy in seed delivery. Each coulter section has individually adjustable ground pressure up to 45 kg pre unit (to compensate tractor tracks soil compression). There are 24 seeding units on 3m witdh 12,5cm spacing. Single- or doubledisc coulter units are available. Easy adjustable distribution units allow operation in a range from 1 to 300 kg/Ha (feeler adjustment). The manual section cut off system is standard, while the electromechanical tramline management is an option. Recommended operation speed of 11-14 km/h. Minimal oli flow of 401/min with direct return is required.