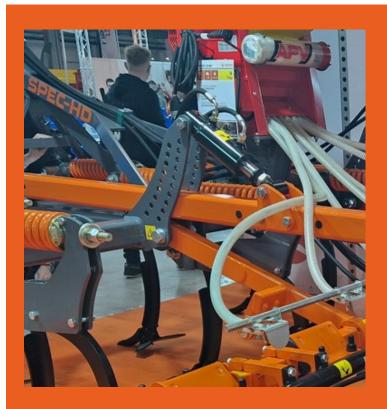

#### ALL 2025 SPEC-HD WITH <u>HRGP</u> AS STANDARD

In response to numerous signals from our customers, MANDAM has decided that hydraulic working depth adjustment (HRGP) will become standard equipment for all SPEC HD cultivator models. This will make the machine more versatile and more convenient for the farmer to use. This rule will apply to all machines ordered from the 2025 offer.