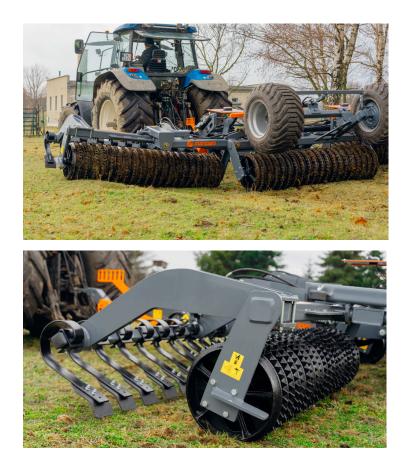

# SUBSOILER DIG

DIG is a new line of Mandam subsoilers. Equipped with non-stop hydropneumatic tine protection. DIG machines are designed for the most demanding working conditions. The tine and swingarm are borrowed from our wellreceived and proven in operation chisel plough GROT. The DIG series offers three available combinations of tines with stepless adjustment of the spacing. The following options are available: rollers, reinforced chisels, LED lighting.