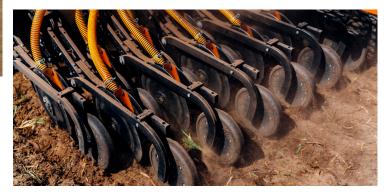

#### **DESIGNED IN ITALY**

Pneumatic seed drill (italian made) is designed for perferct integration with our disc harrow. Due to the low location of distribution heads and short feeding tubes this seeder has outstanding accuracy in seed delivery. Each coulter section has individually adjustable ground pressure up to 45 kg pre unit (to compensate tractor tracks soil compression). There are 24 seeding units on 3m witdh 12,5cm spacing. Single- or doubledisc coulter units are available. Easy adjustable distribution units allow operation in a range from 1 to 300 kg/Ha (feeler adjustment). The manual section cut off system is standard, while the electromechanical tramline management is an option. Recommended operation speed of 11-14 km/h. Minimal oli flow of 401/min with direct return is required.