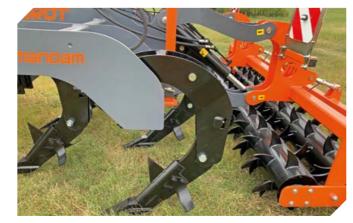

## **Chisel plow GROT**

GROT is available in two working widths with a choice of shear bolt or nonstop protection (NS type) versions. GROT chisel plows are a great alternative to a traditional plow. They make it quick and cheap work replacing the traditional plow. Chisel plows can work at great depths (approx. 55 cm), even in extremely difficult soil conditions. When chisel plows work at a great depth, hard soil layers are torn off, the soil is loosened, and crop residues are covered. Working system consists of adjustable side wing shares, replaceable shin blades and reversible sharepoints. Double spike roller section provides better field compression and aeration. Hydraulic working depth adjustment is a standard GROT equipment. There are few paid options available such as: folding side rollers (recommended for 7-teeth versions), reinforced sharepoints, traffic LED lights.