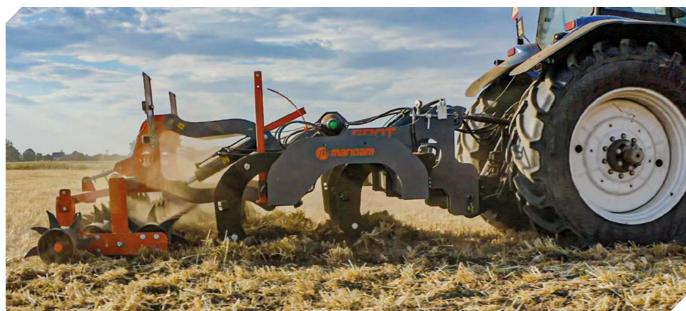

## Chisel plow GROT

## **Chisel plow GROT**

GROT is available in two working widths with a choice of shear bolt or nonstop protection (NS type) versions. GROT chisel plows are a great alternative to a traditional plow. They make it quick and cheap work replacing the traditional plow. Chisel plows can work at great depths (approx. 55 cm), even in extremely difficult soil conditions. When chisel plows work at a great depth, hard soil layers are torn off, the soil is loosened, and crop residues are covered. Working system consists of adjustable side wing shares, replaceable shin blades and reversible sharepoints. Double spike roller section provides better field compression and aeration. Hydraulic working depth adjustment is a standard GROT equipment. There are few paid options available such as: folding side rollers (recommended for 7-teeth versions), reinforced sharepoints, traffic LED lights.