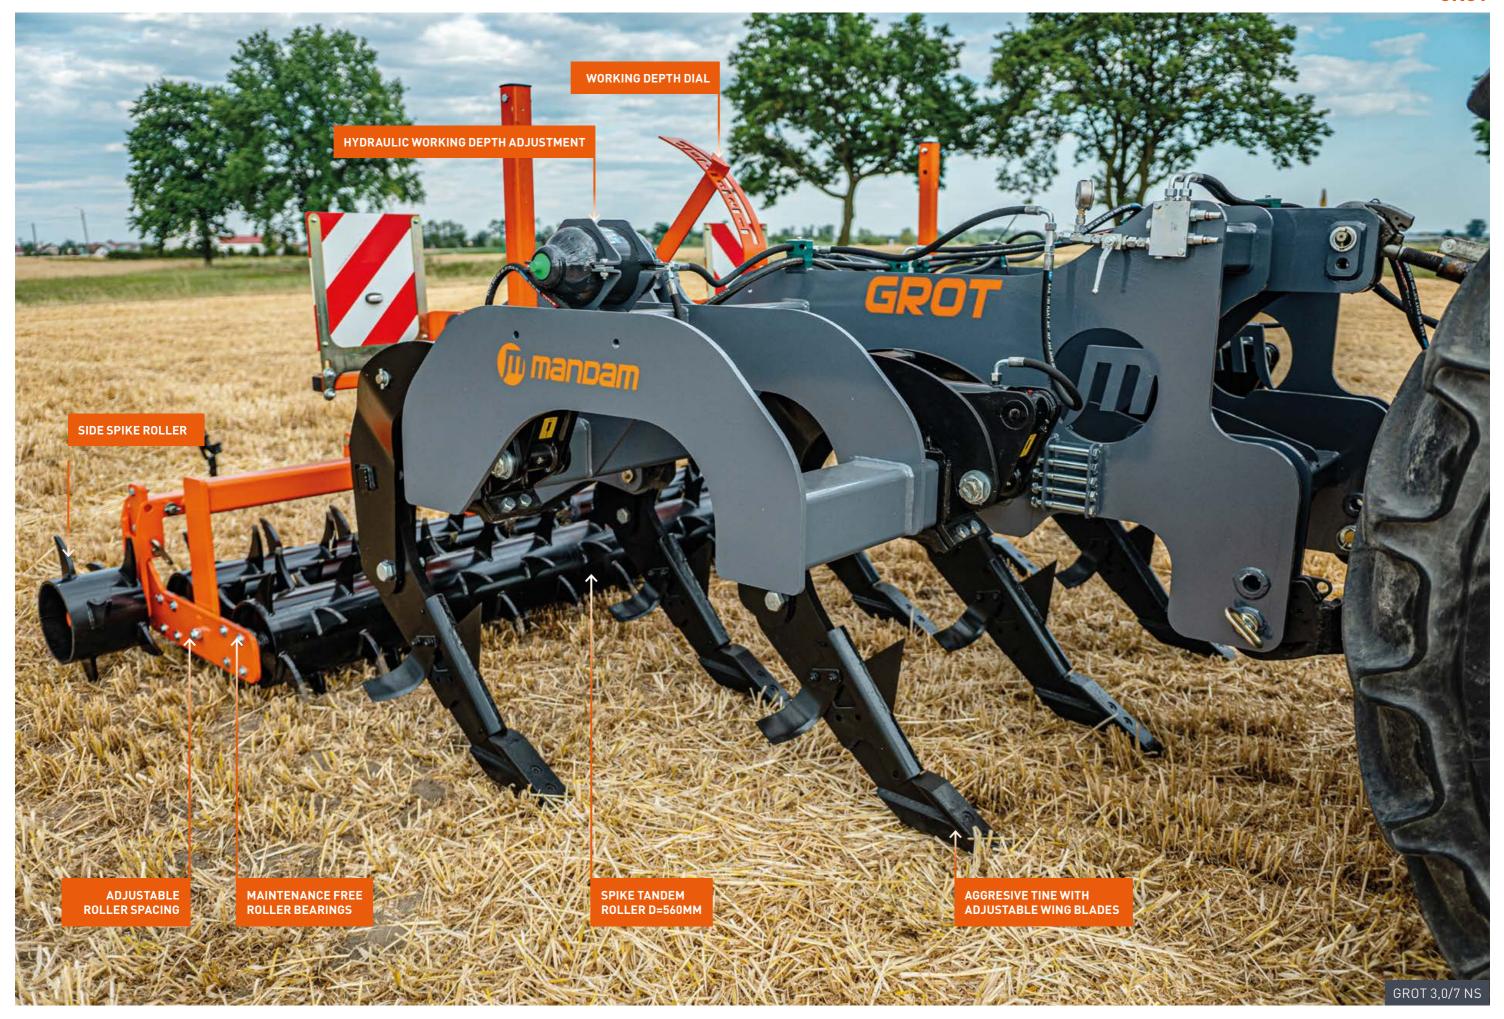

## **Chisel plow GROT**

GROT is available in two working widths with a choice of shear bolt or nonstop protection (NS type) versions. GROT chisel plows are a great alternative to a traditional plow. They make it quick and cheap work replacing the traditional plow. Chisel plows can work at great depths (approx. 55 cm), even in extremely difficult soil conditions. When chisel plows work at a great depth, hard soil layers are torn off, the soil is loosened, and crop residues are covered. Working system consists of adjustable side wing shares, replaceable shin blades and reversible sharepoints. Double spike roller section provides better field compression and aeration. Hydraulic working depth adjustment is a standard GROT equipment. There are few paid options available such as: folding side rollers (recommended for 7-teeth versions), reinforced sharepoints, traffic LED lights.

## **OPTIONAL EQUIPLENT**

- Reversible weld-on share point (pc)
- Side spike roller d=560 mm (left & right)
- LED lights