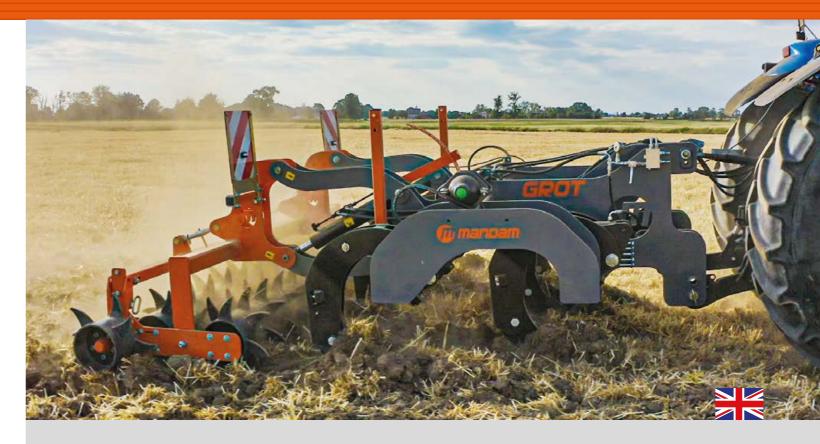

## Chisel plow GROT

## **Chisel plow GROT**

GROT is available in two working widths with a choice of shear bolt or nonstop protection (NS type) versions. GROT chisel plows are a great alternative to a traditional plow. They make it quick and cheap work replacing the traditional plow. Chisel plows can work at great depths (approx. 55 cm), even in extremely difficult soil conditions. When chisel plows work at a great depth, hard soil layers are torn off, the soil is loosened, and crop residues are covered. Working system consists of adjustable side wing shares, replaceable shin blades and reversible sharepoints. Double spike roller section provides better field compression and aeration. Hydraulic working depth adjustment is a standard GROT equipment. There are few paid options available such as: folding side rollers (recommended for 7-teeth versions), reinforced sharepoints, traffic LED lights.