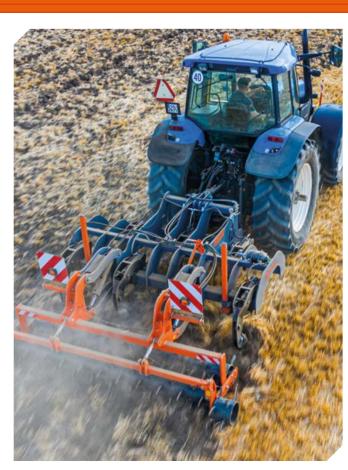

## Chisel plow GROT

## **Chisel plow GROT**

GROT is available in two working widths with a choice of shear bolt or nonstop protection (NS type) versions. GROT chisel plows are a great alternative to a traditional plow. They make it quick and cheap work replacing the traditional plow. Chisel plows can work at great depths (approx. 55 cm), even in extremely difficult soil conditions. When chisel plows work at a great depth, hard soil layers are torn off, the soil is loosened, and crop residues are covered. Working system consists of adjustable side wing shares, replaceable shin blades and reversible sharepoints. Double spike roller section provides better field compression and aeration. Hydraulic working depth adjustment is a standard GROT equipment. There are few paid options available such as: folding side rollers (recommended for 7-teeth versions), reinforced sharepoints, traffic LED lights.